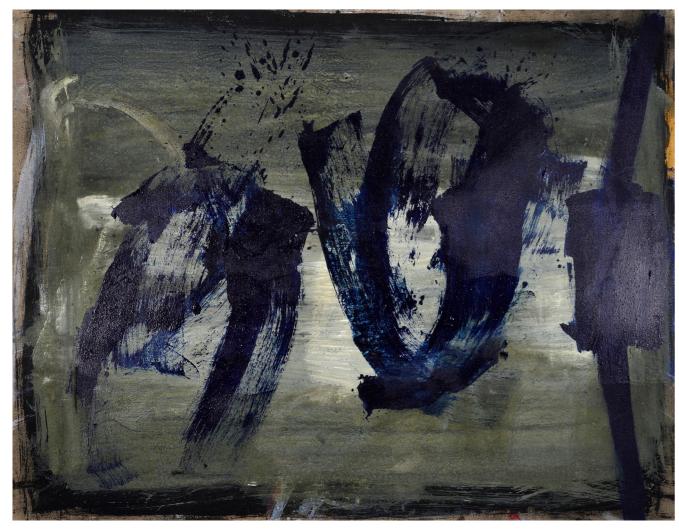

Jupp Linssen, Dyptych, 2013, Oil and soil on canvas, H: 120 x W: 200 cm

**Manfred Müller, Coat Survivor,** 2010, Oil paint and raw pigment on felt paper, H: 150 x W: 78 x D: 18 cm

**Miguel Ybanez, Without Title,** Plaster, canvas and cardboard, H: 80 x W: 85 x D: 20 cm