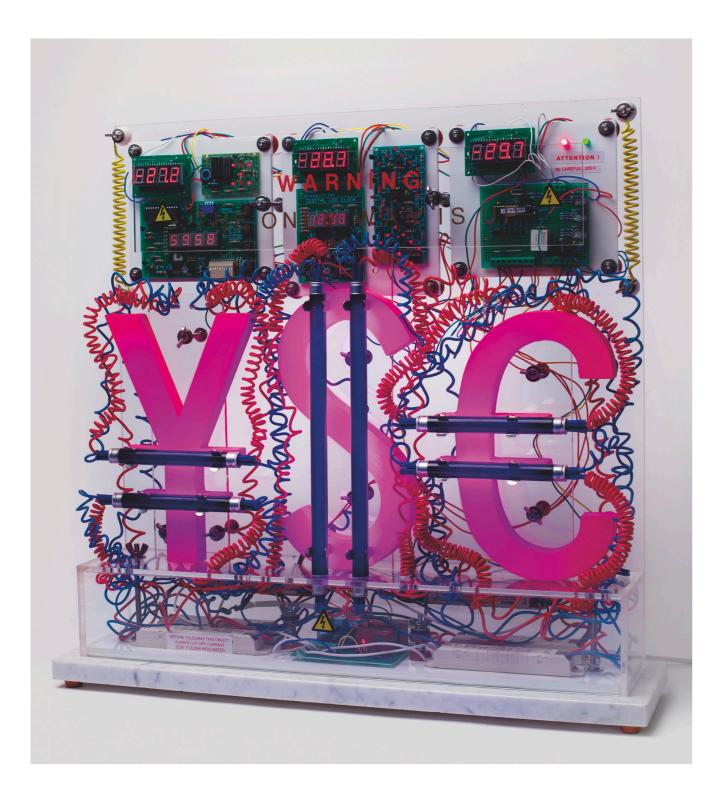

Eduard Van Giel, L.C. 345/P.1 (The only way is up), Light Concept, From the Series "Wall.- Screen Icons", 2014, Plexi, inox, electronics, B.L-BL. wire, Carrara marble, rubber, MDF, fluo, program with integrated cicuit, remote control, H: 57 x W: 55 x D: 14 cm