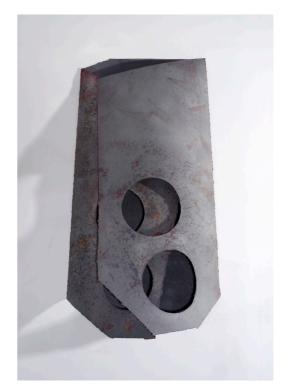

Jupp Linssen, Dyptych, 2013, Oil and soil on canvas, H: 120 x W: 200 cm

**Manfred Müller, Coat Survivor,** 2010, Oil paint and raw pigment on felt paper, H: 150 x W: 78 x D: 18 cm

**Miguel Ybanez, Without Title,** Plaster, canvas and cardboard, H: 80 x W: 85 x D: 20 cm