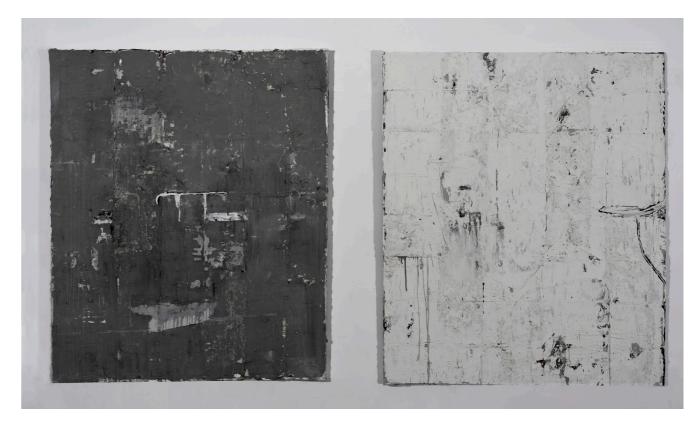

Jupp Linssen, Dyptych, 2013, Oil and soil on canvas, H: 120 x W: 200 cm

**Manfred Müller, Coat Survivor,** 2010, Oil paint and raw pigment on felt paper, H: 150 x W: 78 x D: 18 cm

**Miguel Ybanez, Without Title,** Plaster, canvas and cardboard, H: 80 x W: 85 x D: 20 cm