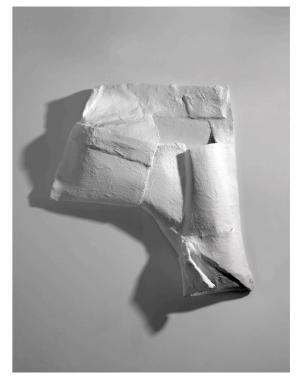

Jupp Linssen, Dyptych, 2013, Oil and soil on canvas, H: 120 x W: 200 cm

**Manfred Müller, Coat Survivor,** 2010, Oil paint and raw pigment on felt paper, H: 150 x W: 78 x D: 18 cm

**Miguel Ybanez, Without Title,** Plaster, canvas and cardboard, H: 80 x W: 85 x D: 20 cm